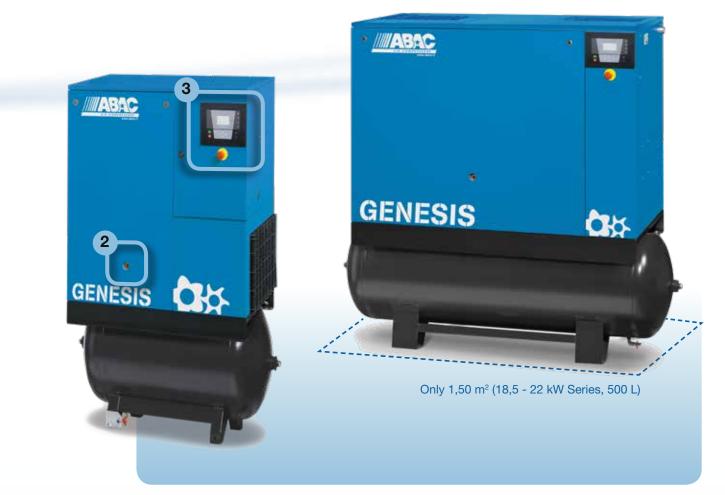

Genesis Fixed speed compressors

Only 1,24 m<sup>2</sup> (5,5 - 15 kW Series, 500 L)

### Full comfort air wherever you need it

Space efficient design, uncompromised noise levels thanks to generous insulation and easy handling via two access points: ABAC enables you to install the Genesis device close to your workspace, save on piping network and still keep the comfort.

## See how your Genesis works

Maintenance

- Oil filter
- 2. Air/Oil separator filter

8. Oil tank

9. Suction electro valve

15. Transmission group

10. Air suction filter

12. Cooling fan

13. Electric motor

- 3. Air/Oil cooler 4. Thermostatic valve
- 5. Safety valve
- 6. Pressure control