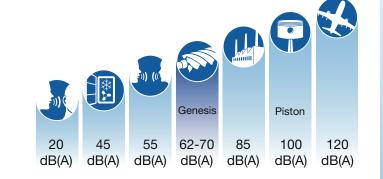

### Full comfort air wherever you need it

Space efficient design, uncompromised noise levels thanks to generous insulation and easy handling via two access points: ABAC enables you to install the Genesis device close to your workspace, save on piping network and still keep the comfort.