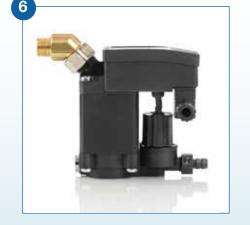

#### No loss automatic condensate drain

The noise free automatic condensate drain discharges only water. There is no waste of air. This silent process respects your working environment.