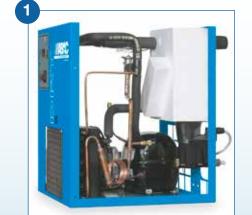

# Our famous user friendliness

Thanks to an intuitive control panel, you have a clear overview of all key parameters and system menus - so in a few touches you can easily drive your Genesis. Besides, all the maintenance components like air, oil filters and belts are ideally positioned to enable an ultimately fast and secure maintenance.

#### Plug and play maintenance

Good positioning of all service items such as belts, oil and air filters plus an external oil level indicator enable you to have an ultimately easy and fast maintenance. Long service intervals and smart maintenance kits make the user friendly experience more complete.