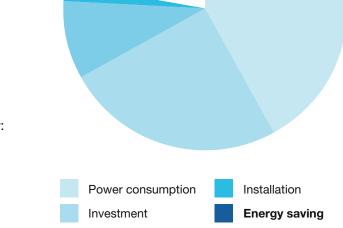

# Your additional benefits from using variable speed compressors

During most of the time, the air consumption in your network is not constant. A variable speed compressor reduces the speed of the main motor to follow precisely the profile of compressed air consumption. This results in considerable saving on your energy bill..

22%