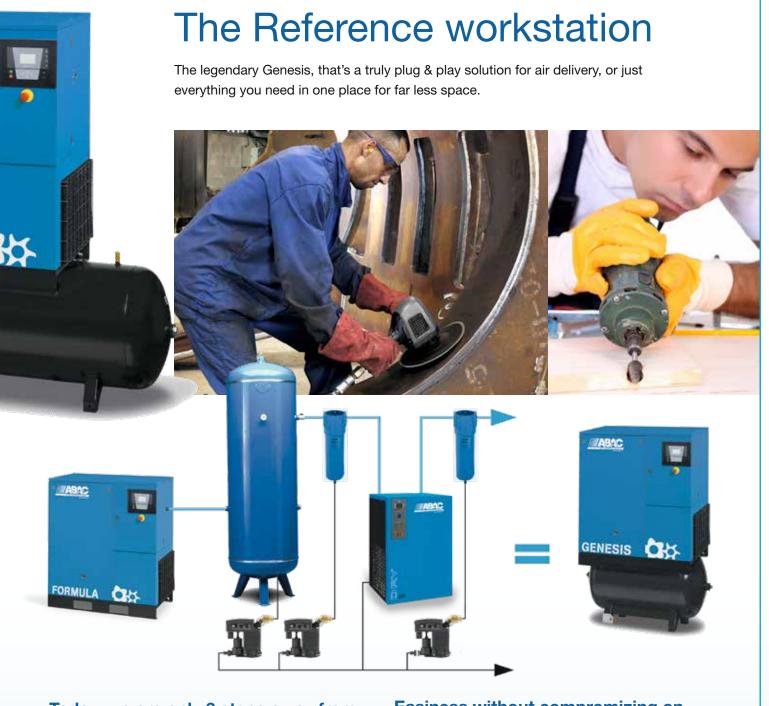

Today, we are only 3 steps away from running your complete air equipment:

Connect the piping network Connect the power supply Start to work

# The Genesis concept

A compressed air installation usually requires many different components: a compressor, a receiver, a cyclonic separator, a refrigerant dryer, drains and a post filter. All of this can now be replaced by only one thing: the Genesis workstation. A unique integrated solution!