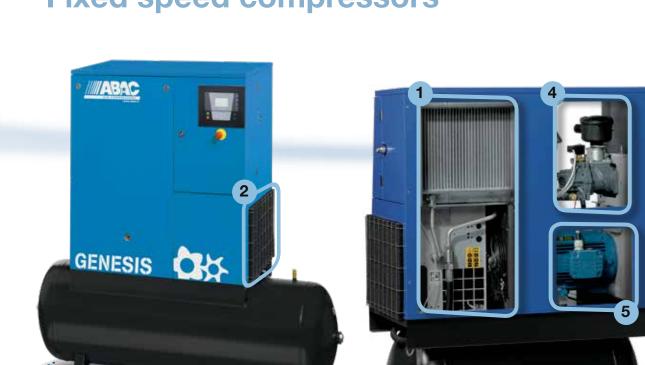

# The Genesis concept

A compressed air installation usually requires many different components: a compressor, a receiver, a cyclonic separator, a refrigerant dryer, drains and a post filter. All of this can now be replaced by only one thing: the Genesis workstation. A unique integrated solution!

## Dry and clean air, ready to use

Every Genesis is built with a generously sized dryer that grants you moisture free air at all times. All units are also equipped with an efficient filtration system that filters solid and liquid particles up to 0.1 micron. The result is simple: dry and clean air suitable for most of the industrial applications.